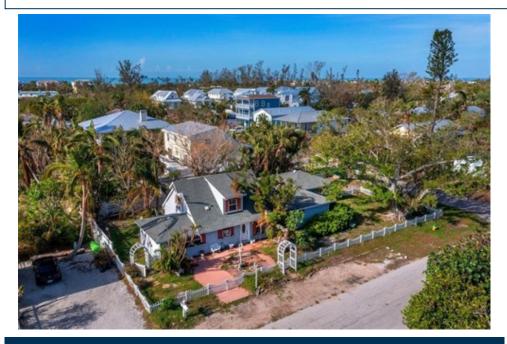

## Remarks

This oversized 9,000 sq. ft. corner lot in the historic Village of Longbeach offers a prime opportunity for development, located in the peaceful southeastern corner of the village. Measuring 75ft x 120ft, the property is just moments from popular spots like Shore Restaurant, Mar Vista, and Whitney's, with Whitney Plaza nearby offering additional dining, shopping, and nightlife options. The sought-after community dock, featuring running water, a fish cleaning station, and a boat ramp, adds further appeal to this exceptional location.